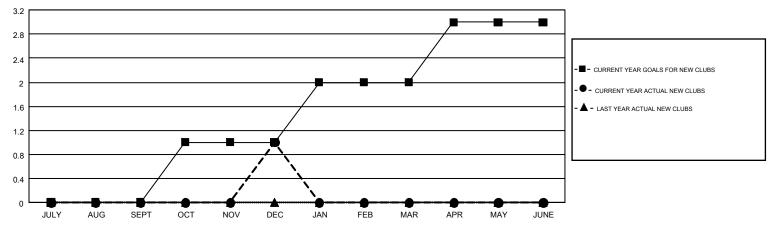

## GMT MONTHLY MEMBERSHIP PROGRESS REPORT

Results as of: 12/31/2017

Multiple District 40

**LOCATION: NEW MEXICO** 

GMT CA 1

WILLIAM PHILLIPI

| OWIT.         |               |             |               |                       |                           |                         | OWIT OA 1                                    |  |
|---------------|---------------|-------------|---------------|-----------------------|---------------------------|-------------------------|----------------------------------------------|--|
| Clubs         |               |             |               | Members               |                           |                         |                                              |  |
|               | RESULTS FOR   | R 2017-2018 |               | RESULTS FOR 2017-2018 |                           |                         |                                              |  |
| QUARTER       | NEW CLUB GOAL | NEW CLUBS   | DROPPED CLUBS | QUARTER               | MEMBER GROWTH NET<br>GOAL | MEMBER GROWTH<br>ACTUAL | DROPPED MEMBERS ACTUAL (including transfers) |  |
| JULY/AUG/SEPT | 0             | 0           | 0             | JULY/AUG/SEPT         | -15                       | 34                      | 54                                           |  |
| OCT/NOV/DEC   | 1             | 1           | 0             | OCT/NOV/DEC           | 14                        | 52                      | 47                                           |  |
| JAN/FEB/MAR   | 1             | 0           | 0             | JAN/FEB/MAR           | 24                        | 0                       | 0                                            |  |
| APR/MAY/JUNE  | 1             | 0           | 0             | APR/MAY/JUNE          | 14                        | 0                       | 0                                            |  |