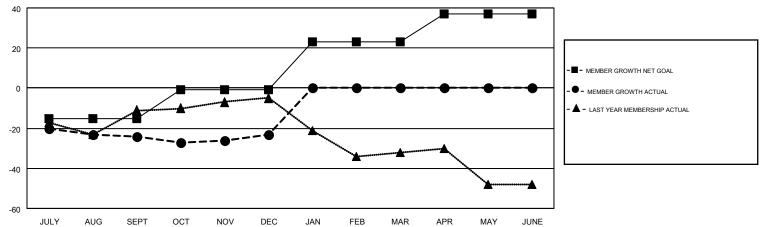

## GMT MONTHLY MEMBERSHIP PROGRESS REPORT

Results as of: 12/31/2017

Multiple District 40

**LOCATION: NEW MEXICO** 

GMT CA 1

WILLIAM PHILLIPI

| OWIT.         |               |             |               |                       |                           |                         | OWIT OA 1                                    |  |
|---------------|---------------|-------------|---------------|-----------------------|---------------------------|-------------------------|----------------------------------------------|--|
| Clubs         |               |             |               | Members               |                           |                         |                                              |  |
|               | RESULTS FOR   | R 2017-2018 |               | RESULTS FOR 2017-2018 |                           |                         |                                              |  |
| QUARTER       | NEW CLUB GOAL | NEW CLUBS   | DROPPED CLUBS | QUARTER               | MEMBER GROWTH NET<br>GOAL | MEMBER GROWTH<br>ACTUAL | DROPPED MEMBERS ACTUAL (including transfers) |  |
| JULY/AUG/SEPT | 0             | 0           | 0             | JULY/AUG/SEPT         | -15                       | 34                      | 54                                           |  |
| OCT/NOV/DEC   | 1             | 1           | 0             | OCT/NOV/DEC           | 14                        | 52                      | 47                                           |  |
| JAN/FEB/MAR   | 1             | 0           | 0             | JAN/FEB/MAR           | 24                        | 0                       | 0                                            |  |
| APR/MAY/JUNE  | 1             | 0           | 0             | APR/MAY/JUNE          | 14                        | 0                       | 0                                            |  |